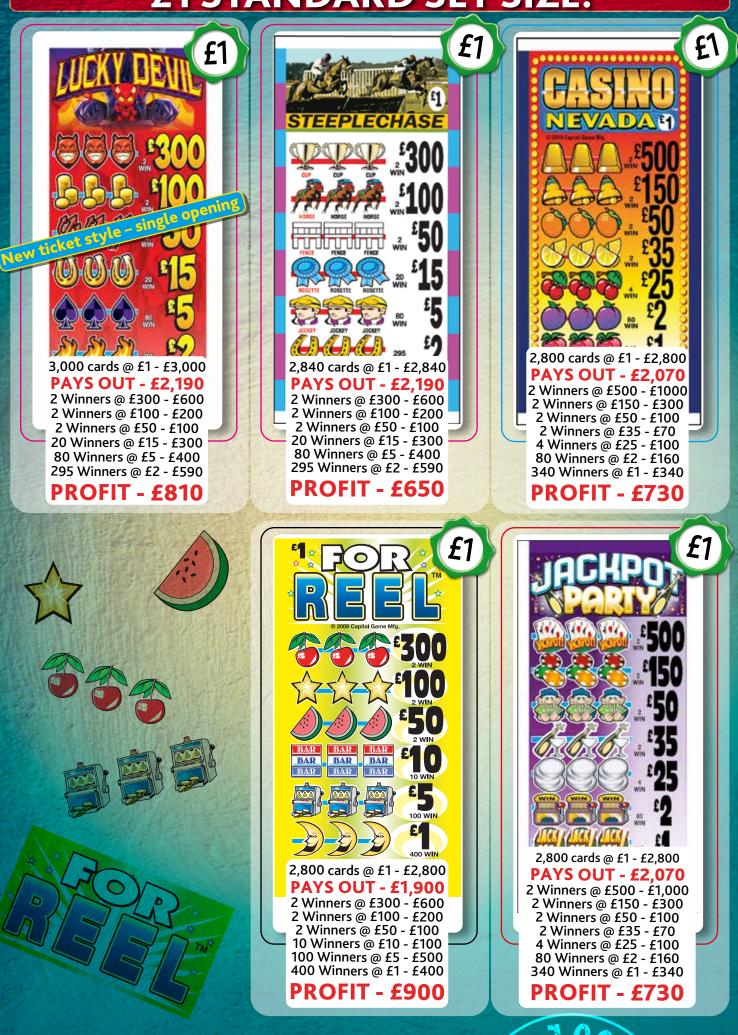

## **Popp-Opens<sup>®</sup> Brochure**



The South East's leading gaming & amusement machine supplier

☎ 01959 564 331
@ automaticmachineservices.co.uk



## **Exclusive to AMS**

#### Jumbotron B3a





- Exclusive to AMS, brand new B3a
- Sleek and modern cabinet design
- Huge 43" High-Definition touchscreen
- Wide range of popular branded games
- Fully connected with regular new game releases
- Stunning graphics and audio
- Supplied with FREE branded chair for maximum player comfort

### **Jumbotron Tickets**

- Exclusive to AMS
- Compliment the Jumbotron B3A
- £2 to play £1,000 J'pots
- £1 to play £300 J'pots
- £50p to play £200 J'pots





## **50p STANDARD SET SIZE!**



## **£1 STANDARD SET SIZE!**



## **MEDIUM AND LARGE SET SIZE!**



## **£1,000 JACKPOT TICKETS!**





## **Exclusive to AMS**

BINGO

### **Bingo:**

- Auto caller
- Winning ticket notification
- Card validation
- Easy set up
- Easy play
- **Rich graphics**

### **Fundraising:**

- **Tote tickets**
- Lottery draws
- Raffles
- **Rich** audio

### **Entertainment:**

- Higher or lower
- Open the box
- Spin the wheel



**.OTTERY** 

10

20

30

DRAW

TOTE

TICKETS



45

Clubmate

SPIN THE WHEEL

SCREEN MESSAGE

63

OPEN THE BOX

HIGHER

# **CLUB/PUB SUPPLIES**

### **Roll Tickets**



### **RNG Machine**



## **Raffle Books**



Wage **Envelopes** 



### Flat 5s & 10s **Raffle Tickets**



## **Playing Cards**



### **ORDER LIST**

#### **Bingo Books**

| PRODUCT CODE     | SET SIZE                   |
|----------