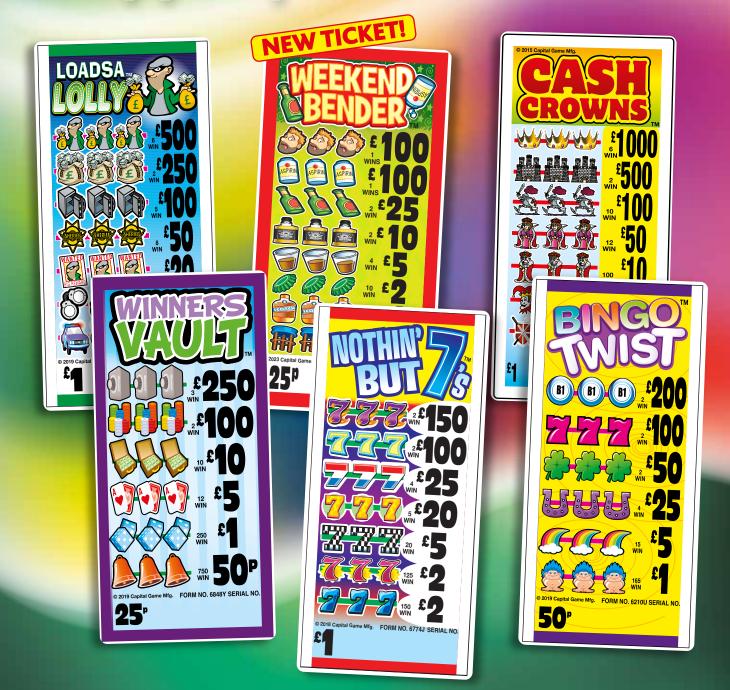

## **50p STANDARD SET SIZE!**

## **£1 STANDARD SET SIZE!**

## **MEDIUM AND LARGE SET SIZE!**

## **£1,000 JACKPOT TICKETS!**