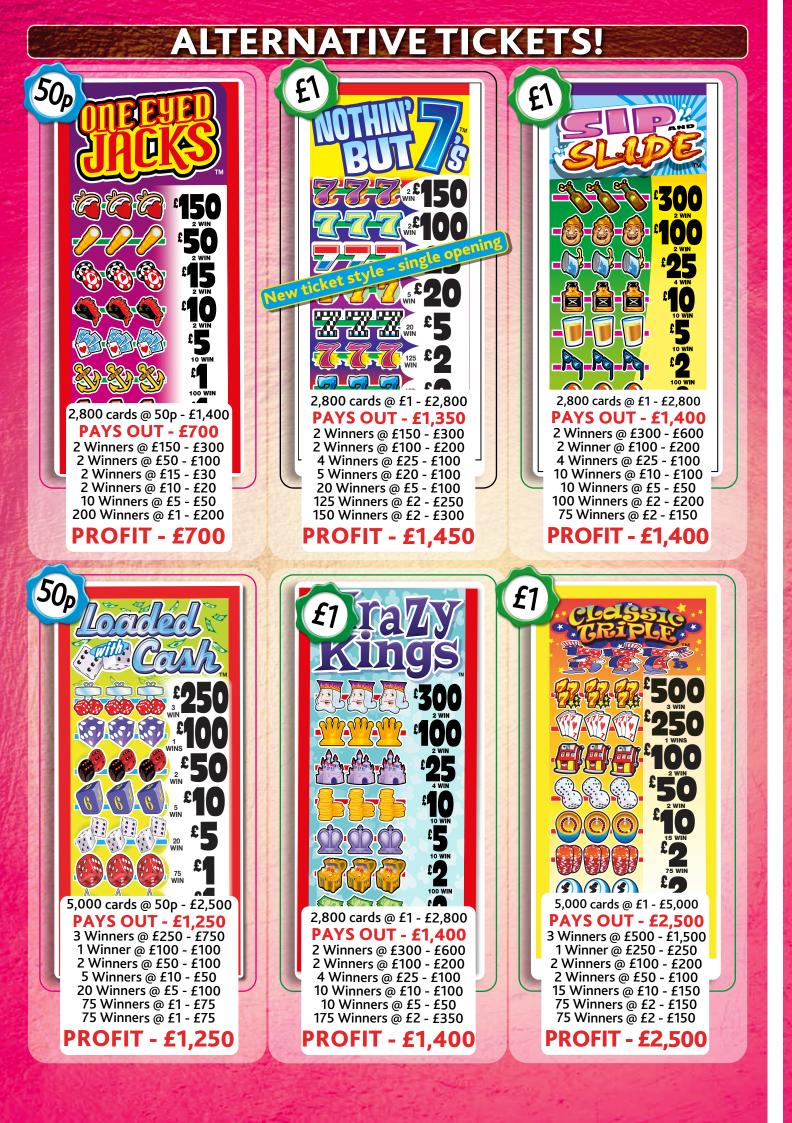

## **50p STANDARD SET SIZE!**

## **£1 STANDARD SET SIZE!**

## **MEDIUM AND LARGE SET SIZE!**

## **£1,000 JACKPOT TICKETS!**