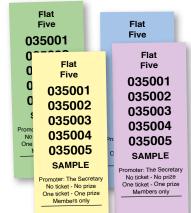

0 J'pots
- £1 to play £300 J'pots
- £50p to play £200 J'pots





## **50p STANDARD SET SIZE!**



## **£1 STANDARD SET SIZE!**



## **MEDIUM AND LARGE SET SIZE!**



## **£1,000 JACKPOT TICKETS!**





## **Exclusive to AMS**

BINGO

### **Bingo:**

- Auto caller
- Winning ticket notification
- Card validation
- Easy set up
- Easy play
- **Rich graphics**

### **Fundraising:**

- **Tote tickets**
- Lottery draws
- Raffles
- **Rich** audio

### **Entertainment:**

- Higher or lower
- Open the box
- Spin the wheel



**.OTTERY** 

10

20

30

DRAW

TOTE

TICKETS



45

Clubmate

SPIN THE WHEEL

SCREEN MESSAGE

63

OPEN THE BOX

HIGHER

# **CLUB/PUB SUPPLIES**

### **Roll Tickets**



### **RNG Machine**



## **Raffle Books**



Wage **Envelopes** 



### Flat 5s & 10s **Raffle Tickets**



## **Playing Cards**



### **ORDER LIST**

#### **Bingo Books**

| PRODUCT CODE     | SET SIZE                   |
|------------------|----------------------------|
| 2 Page<br>3 Page | 12096 Books<br>12096 Books |
| 4 Page           | 6048 Books                 |
| 5 Page           | 6048 Books                 |
| 6 Page           | 6048 Books                 |
| 7 Page           | 3024 Books                 |
| 8 Page           | 3024 Books                 |
| 9 Page           | 3024 Books                 |
| 10 Page          | 3024 Books                 |
| 12 Page          | 3024 Books                 |

#### **Bingo Dabbers & Pens**

PRODUCT CODE

SET SIZE

28 36<sup>42 50</sup>

48 54

57 64

33 56 78 83<sup>6</sup>

50

11 39 43 52

24 31

34

20 46 52 61

22 30 51 69 10 39 42

2