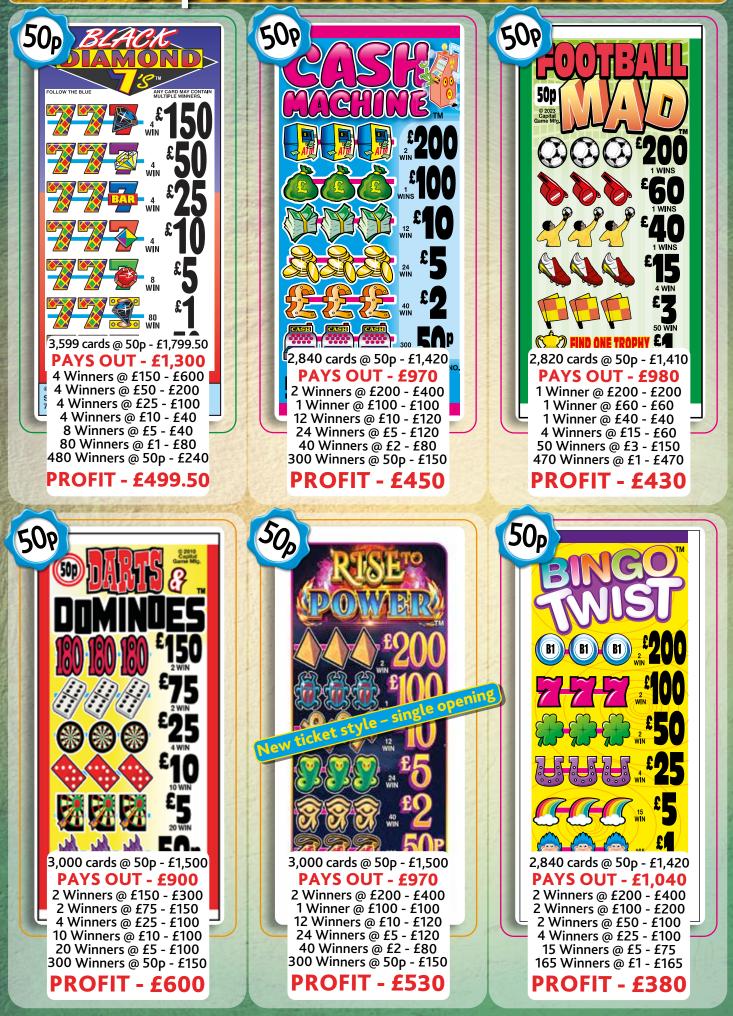

## **Popp-Opens<sup>®</sup> Brochure**



The South East's leading gaming & amusement machine supplier

☎ 01959 564 331
@ automaticmachineservices.co.uk



## **Exclusive to AMS**

#### Jumbotron B3a





- Exclusive to AMS, brand new B3a
- Sleek and modern cabinet design
- Huge 43" High-Definition touchscreen
- Wide range of popular branded games
- Fully connected with regular new game releases
- Stunning graphics and audio
- Supplied with FREE branded chair for maximum player comfort

### **Jumbotron Tickets**

- Exclusive to AMS
- Compliment the Jumbotron B3A
- £2 to play £1,000 J'pots
- £1 to play £300 J'pots
- £50p to play £200 J'pots





## **50p STANDARD SET SIZE!**



## **£1 STANDARD SET SIZE!**



## **MEDIUM AND LARGE SET SIZE!**



## **£1,000 JACKPOT TICKETS!**





## **Exclusive to AMS**

BINGO

### **Bingo:**

- Auto caller
- Winning ticket notification
- Card validation
- Easy set up
- Easy play
- **Rich graphics**

### **Fundraising:**

- **Tote tickets**
- Lottery draws
- Raffles
- **Rich** audio

### **Entertainment:**

- Higher or lower
- Open the box
- Spin the wheel



**.OTTERY** 

10

20

30

DRAW

TOTE

TICKETS



45

Clubmate

SPIN THE WHEEL

SCREEN MESSAGE

63

OPEN THE BOX

HIGHER

# **CLUB/PUB SUPPLIES**

### **Roll Tickets**



### **RNG Machine**



## **Raffle Books**



Wage **Envelopes** 



### Flat 5s & 10s **Raffle Tickets**



## **Playing Cards**



### **ORDER LIST**

#### **Bingo Books**

| PRODUCT CODE     | SET SIZE