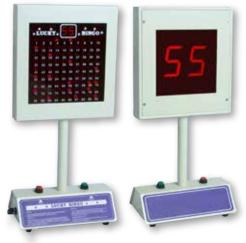

## **Exclusive to AMS**

BINGO

### **Bingo:**

- Auto caller
- Winning ticket notification
- Card validation
- Easy set up
- Easy play
- **Rich graphics**

### **Fundraising:**

- **Tote tickets**
- Lottery draws
- Raffles
- **Rich** audio

### **Entertainment:**

- Higher or lower
- Open the box
- Spin the wheel

**.OTTERY** 

10

20

30

DRAW

TOTE

TICKETS

45

Clubmate

SPIN THE WHEEL

SCREEN MESSAGE

63

OPEN THE BOX

HIGHER