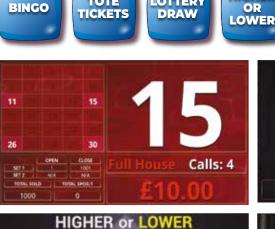

## **Exclusive to AMS**

BINGO

### **Bingo:**

- Auto caller
- Winning ticket notification
- Card validation
- Easy set up
- Easy play
- **Rich graphics**

### **Fundraising:**

- **Tote tickets**
- Lottery draws
- Raffles
- **Rich** audio

### **Entertainment:**

- Higher or lower
- Open the box
- Spin the wheel

**.OTTERY** 

10

20

30

DRAW

TOTE