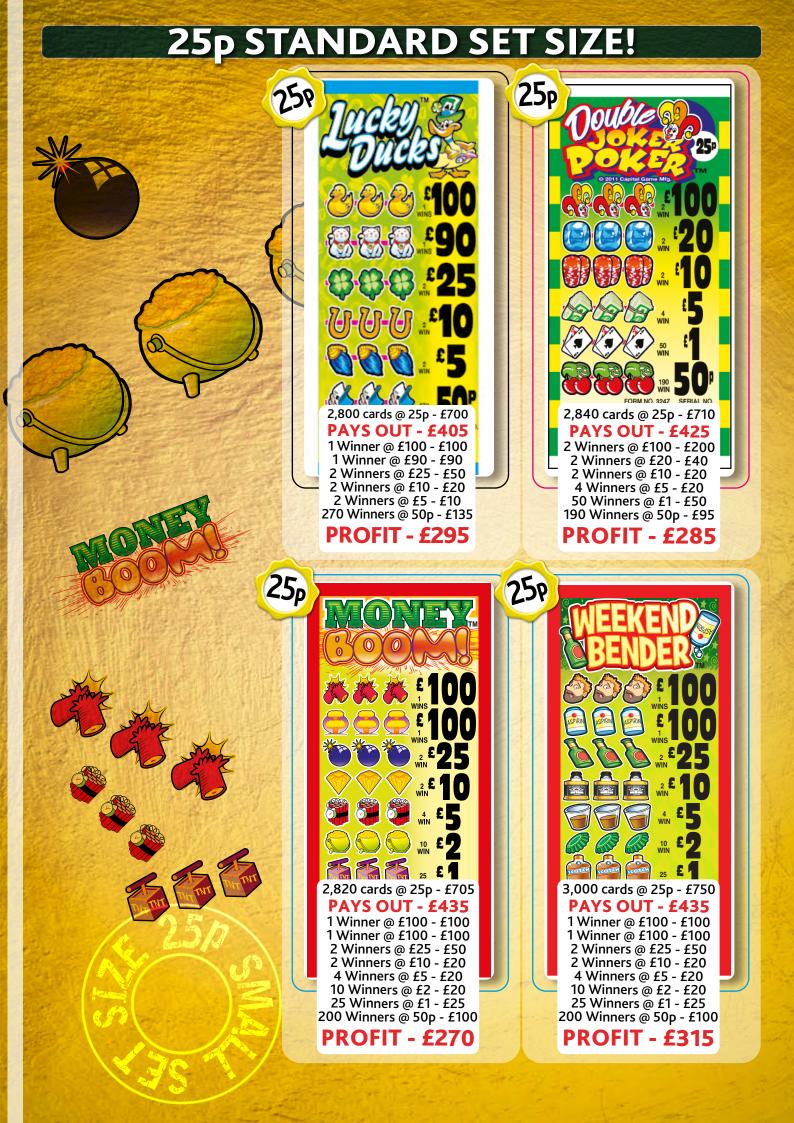

## **Popp-Opens<sup>®</sup> Brochure**



The South East's leading gaming & amusement machine supplier

☎ 01959 564 331
@ automaticmachineservices.co.uk



## **Exclusive to AMS**

#### Jumbotron B3a





- Exclusive to AMS, brand new B3a
- Sleek and modern cabinet design
- Huge 43" High-Definition touchscreen
- Wide range of popular branded games
- Fully connected with regular new game releases
- Stunning graphics and audio
- Supplied with FREE branded chair for maximum player comfort

### **Jumbotron Tickets**

- Exclusive to AMS
- Compliment the Jumbotron B3A
- £2 to play £1,000 J'pots
- £1 to play £300 J'pots
- £50p to play £200 J'pots





## **50p STANDARD SET SIZE!**



## **£1 STANDARD SET SIZE!**



## **MEDIUM AND LARGE SET SIZE!**



## **£1,000 JACKPOT TICKETS!**





## **Exclusive to AMS**

BINGO

### **Bingo:**

- Auto caller
- Winning ticket notification
- Card validation
- Easy set up
- Easy play
- **Rich graphics**

### **Fundraising:**

- **Tote tickets**
- Lottery draws
- Raffles
- **Rich** audio

### **Entertainment:**

- Higher or lower
- Open the box
- Spin the wheel



**.OTTERY** 

10

20

30

DRAW

TOTE

TICKETS



45

Clubmate

SPIN THE WHEEL

SCREEN MESSAGE

63

OPEN THE BOX

HIGHER

# **CLUB/PUB SUPPLIES**

### **Roll Tickets**



### **RNG Machine**



## **Raffle Books**



Wage **Envelopes** 



### Flat 5s & 10s **Raffle Tickets**



## **Playing Cards**



### **ORDER LIST**

#### **Bingo Books