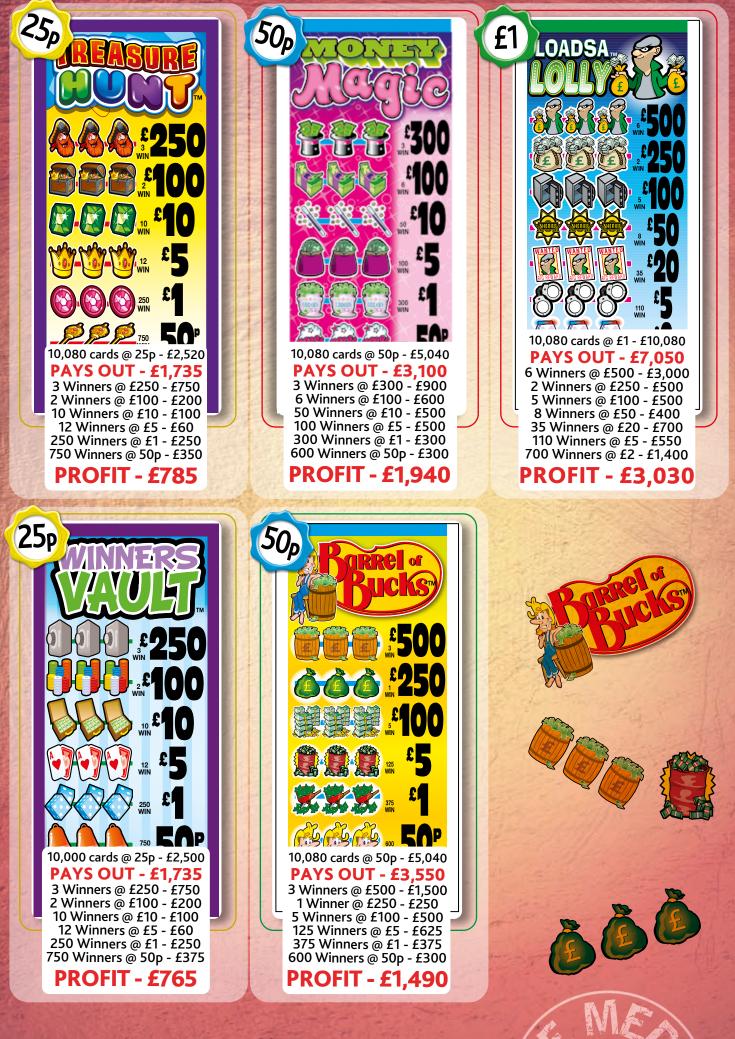

## **Popp-Opens<sup>®</sup> Brochure**



The South East's leading gaming & amusement machine supplier

☎ 01959 564 331
@ automaticmachineservices.co.uk



## **Exclusive to AMS**

#### Jumbotron B3a





- Exclusive to AMS, brand new B3a
- Sleek and modern cabinet design
- Huge 43" High-Definition touchscreen
- Wide range of popular branded games
- Fully connected with regular new game releases
- Stunning graphics and audio
- Supplied with FREE branded chair for maximum player comfort

### **Jumbotron Tickets**

- Exclusive to AMS
- Compliment the Jumbotron B3A
- £2 to play £1,000 J'pots
- £1 to play £300 J'pots
- £50p to play £200 J'pots





## **50p STANDARD SET SIZE!**



## **£1 STANDARD SET SIZE!**



## **MEDIUM AND LARGE SET SIZE!**



## **£1,000 JACKPOT TICKETS!**





## **Exclusive to AMS**

BINGO

### **Bingo:**

- Auto caller
- Winning ticket notification
- Card validation
- Easy set up
- Easy play
- **Rich graphics**

### **Fundraising:**

- **Tote tickets**
- Lottery draws
- Raffles
- **Rich** audio

### **Entertainment:**

- Higher or lower
- Open the box
- Spin the wheel



**.OTTERY** 

10

20

30

DRAW

TOTE

TICKETS



45

Clubmate

SPIN THE WHEEL

SCREEN MESSAGE

63

OPEN THE BOX

HIGHER

# **CLUB/PUB SUPPLIES**

### **Roll Tickets**



### **RNG Machine**



## **Raffle Books**



Wage **Envelopes** 



### Flat 5s & 10s **Raffle Tickets**



## **Playing Cards**



### **ORDER LIST**

#### **Bingo Books**

| PRODUCT CODE     | SET SIZE                   |
|------------------|----------------------------